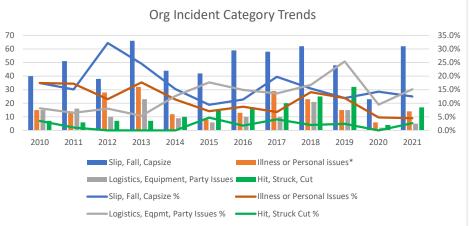

Org Level Incidents by Category

Through Sept 2021

|                                    | 2010  | 2011  | 2012  | 2013  | 2014  | 2015  | 2016  | 2017  | 2018  | 2019  | 2020  | 2021  |
|------------------------------------|-------|-------|-------|-------|-------|-------|-------|-------|-------|-------|-------|-------|
|                                    |       |       |       |       |       |       |       |       |       |       |       |       |
| Slip, Fall, Capsize                | 40    | 51    | 38    | 66    | 44    | 42    | 59    | 58    | 62    | 48    | 23    | 62    |
| Illness or Personal issues*        | 15    | 14    | 28    | 32    | 12    | 8     | 13    | 29    | 23    | 15    | 6     | 14    |
| Logistics, Equipment, Party Issues | 15    | 16    | 10    | 23    | 9     | 6     | 10    | 10    | 21    | 15    | 2     | 5     |
| Hit, Struck, Cut                   | 7     | 6     | 7     | 7     | 10    | 15    | 17    | 20    | 25    | 32    | 4     | 17    |
| Safety Concern                     | 3     | 1     |       |       |       | 4     | 2     | 6     | 3     | 3     |       | 3     |
| Informational                      | 5     | 5     | 3     | 2     | 3     | 1     | 2     | 5     | 3     | 4     |       | 1     |
| Other                              | 1     |       | 1     |       | 1     | 9     | 11    | 19    | 12    | 9     | 7     | 10    |
| Total                              | 86    | 93    | 87    | 130   | 79    | 85    | 114   | 147   | 149   | 126   | 42    | 112   |
| * conditioning, lack of skill      |       |       |       |       |       |       |       |       |       |       |       |       |
| Slip, Fall, Capsize %              | 17.4% | 15.1% | 32.2% | 24.6% | 15.2% | 9.4%  | 11.4% | 19.7% | 15.4% | 11.9% | 14.3% | 12.5% |
| Illness or Personal Issues %       | 17.4% | 17.2% | 11.5% | 17.7% | 11.4% | 7.1%  | 8.8%  | 6.8%  | 14.1% | 11.9% | 4.8%  | 4.5%  |
| Logistics, Eqpmt, Party Issues %   | 8.1%  | 6.5%  | 8.0%  | 5.4%  | 12.7% | 17.6% | 14.9% | 13.6% | 16.8% | 25.4% | 9.5%  | 15.2% |
| Hit, Struck Cut %                  | 3.5%  | 1.1%  | 0.0%  | 0.0%  | 0.0%  | 4.7%  | 1.8%  | 4.1%  | 2.0%  | 2.4%  | 0.0%  | 2.7%  |