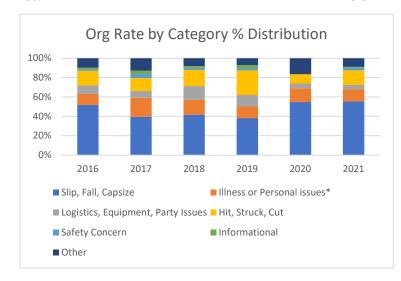

## **Org Incident Rates by Category**

## Through Sept 2021

|                                    | 2016 | 2017 | 2018 | 2019 | 2020 | 2021 |
|------------------------------------|------|------|------|------|------|------|
| Slip, Fall, Capsize                | 2.3  | 2.0  | 1.7  | 1.3  | 1.7  | 2.1  |
| Illness or Personal issues*        | 0.5  | 1.0  | 0.6  | 0.4  | 0.4  | 0.5  |
| Logistics, Equipment, Party Issues | 0.4  | 0.3  | 0.6  | 0.4  | 0.1  | 0.2  |
| Hit, Struck, Cut                   | 0.7  | 0.7  | 0.7  | 0.9  | 0.3  | 0.6  |
| Safety Concern                     | 0.1  | 0.2  | 0.1  | 0.1  | -    | 0.1  |
| Informational                      | 0.1  | 0.2  | 0.1  | 0.1  | -    | 0.0  |
| Other                              | 0.4  | 0.6  | 0.3  | 0.2  | 0.5  | 0.3  |
| Total                              | 4.4  | 5.0  | 4.1  | 3.4  | 3.1  | 3.8  |

Org Level Incidents by Category

Through Sept 2021

|                                    | 2010  | 2011  | 2012  | 2013  | 2014  | 2015  | 2016  | 2017  | 2018  | 2019  | 2020  | 2021  |
|------------------------------------|-------|-------|-------|-------|-------|-------|-------|-------|-------|-------|-------|-------|
|                                    |       |       |       |       |       |       |       |       |       |       |       |       |
| Slip, Fall, Capsize                | 40    | 51    | 38    | 66    | 44    | 42    | 59    | 58    | 62    | 48    | 23    | 62    |
| Illness or Personal issues*        | 15    | 14    | 28    | 32    | 12    | 8     | 13    | 29    | 23    | 15    | 6     | 14    |
| Logistics, Equipment, Party Issues | 15    | 16    | 10    | 23    | 9     | 6     | 10    | 10    | 21    | 15    | 2     | 5     |
| Hit, Struck, Cut                   | 7     | 6     | 7     | 7     | 10    | 15    | 17    | 20    | 25    | 32    | 4     | 17    |
| Safety Concern                     | 3     | 1     |       |       |       | 4     | 2     | 6     | 3     | 3     |       | 3     |
| Informational                      | 5     | 5     | 3     | 2     | 3     | 1     | 2     | 5     | 3     | 4     |       | 1     |
| Other                              | 1     |       | 1     |       | 1     | 9     | 11    | 19    | 12    | 9     | 7     | 10    |
| Total                              | 86    | 93    | 87    | 130   | 79    | 85    | 114   | 147   | 149   | 126   | 42    | 112   |
| * conditioning, lack of skill      |       |       |       |       |       |       |       |       |       |       |       |       |
| Slip, Fall, Capsize %              | 17.4% | 15.1% | 32.2% | 24.6% | 15.2% | 9.4%  | 11.4% | 19.7% | 15.4% | 11.9% | 14.3% | 12.5% |
| Illness or Personal Issues %       | 17.4% | 17.2% | 11.5% | 17.7% | 11.4% | 7.1%  | 8.8%  | 6.8%  | 14.1% | 11.9% | 4.8%  | 4.5%  |
| Logistics, Eqpmt, Party Issues %   | 8.1%  | 6.5%  | 8.0%  | 5.4%  | 12.7% | 17.6% | 14.9% | 13.6% | 16.8% | 25.4% | 9.5%  | 15.2% |
| Hit, Struck Cut %                  | 3.5%  | 1.1%  | 0.0%  | 0.0%  | 0.0%  | 4.7%  | 1.8%  | 4.1%  | 2.0%  | 2.4%  | 0.0%  | 2.7%  |