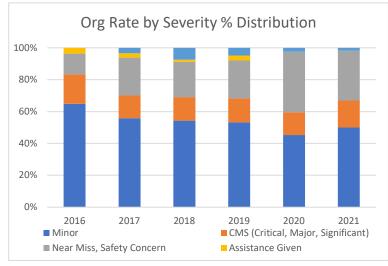

## **Org Incident Rates by Severity**

## Through Sept 2021

|                                    | 2016 | 2017 | 2018 | 2019 | 2020 | 2021 |
|------------------------------------|------|------|------|------|------|------|
|                                    |      |      |      |      |      |      |
| Minor                              | 2.8  | 2.8  | 2.2  | 1.8  | 1.4  | 1.9  |
| CMS (Critical, Major, Significant) | 0.8  | 0.7  | 0.6  | 0.5  | 0.4  | 0.6  |
| Near Miss, Safety Concern          | 0.6  | 1.2  | 0.9  | 0.8  | 1.2  | 1.2  |
| Assistance Given                   | 0.2  | 0.1  | 0.1  | 0.1  | -    | -    |
| Other                              |      | 0.2  | 0.3  | 0.2  | 0.1  | 0.1  |
| Total                              | 4.4  | 5.0  | 4.1  | 3.4  | 3.1  | 3.8  |

Org Level Incidents by Severity

Through Sept 2021

|                                    | 2010  | 2011  | 2012  | 2013  | 2014  | 2015  | 2016  | 2017  | 2018  | 2019  | 2020  | 2021  |
|------------------------------------|-------|-------|-------|-------|-------|-------|-------|-------|-------|-------|-------|-------|
| Critical                           |       | 1     |       | 1     | 1     |       |       | 1     |       |       |       |       |
| Major                              | 5     | 5     | 9     | 12    | 14    | 7     | 7     | 7     | 8     | 4     | 1     | 6     |
| Significant                        | 11    | 12    | 11    | 15    | 10    | 16    | 14    | 13    | 14    | 15    | 5     | 13    |
| Minor                              | 68    | 69    | 65    | 99    | 51    | 55    | 74    | 82    | 81    | 67    | 19    | 56    |
| Near miss                          | 1     | 2     |       |       |       | 2     | 9     | 18    | 21    | 20    | 6     | 19    |
| Assistance given                   |       | 4     | 2     | 3     | 3     | 5     | 4     | 4     | 2     | 4     |       | 0     |
| Safety Concern                     | 1     |       |       |       |       |       | 6     | 17    | 12    | 10    | 10    | 16    |
| Informational                      |       |       |       |       |       |       |       |       |       |       | 1     | 0     |
| Other                              |       |       |       |       |       |       |       | 5     | 11    | 6     |       | 2     |
| Total                              | 86    | 93    | 87    | 130   | 79    | 85    | 114   | 147   | 149   | 126   | 42    | 112   |
| CMS (Critical, Major, Significant) | 16    | 18    | 20    | 28    | 25    | 23    | 21    | 21    | 22    | 19    | 6     | 19    |
| Minor                              | 68    | 69    | 65    | 99    | 51    | 55    | 74    | 82    | 81    | 67    | 19    | 56    |
| Near Miss, Safety Concern          | 2     | 2     | 0     | 0     | 0     | 2     | 15    | 35    | 33    | 30    | 16    | 35    |
| Assistance Given                   | 0     | 4     | 2     | 3     | 3     | 5     | 4     | 4     | 2     | 4     | 0     | 0     |
| CMS %                              | 18.6% | 19.4% | 23.0% | 21.5% | 31.6% | 27.1% | 18.4% | 14.3% | 14.8% | 15.1% | 14.3% | 17.0% |
| Minor %                            | 79.1% | 74.2% | 74.7% | 76.2% | 64.6% | 64.7% | 64.9% | 55.8% | 54.4% | 53.2% | 45.2% | 50.0% |
| Near Miss, Safety Concern %        | 2.3%  | 2.2%  | 0.0%  | 0.0%  | 0.0%  | 2.4%  | 13.2% | 23.8% | 22.1% | 23.8% | 38.1% | 31.3% |
| Assistance Given %                 | 0.0%  | 4.3%  | 2.3%  | 2.3%  | 3.8%  | 5.9%  | 3.5%  | 2.7%  | 1.3%  | 3.2%  | 0.0%  | 0.0%  |