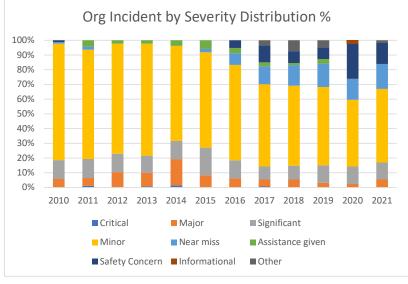

Org Level Incidents by Severity

Through Sept 2021

|                                    | 2010  | 2011  | 2012  | 2013  | 2014  | 2015  | 2016  | 2017  | 2018  | 2019  | 2020  | 2021  |
|------------------------------------|-------|-------|-------|-------|-------|-------|-------|-------|-------|-------|-------|-------|
| Critical                           |       | 1     |       | 1     | 1     |       |       | 1     |       |       |       |       |
| Major                              | 5     | 5     | 9     | 12    | 14    | 7     | 7     | 7     | 8     | 4     | 1     | 6     |
| Significant                        | 11    | 12    | 11    | 15    | 10    | 16    | 14    | 13    | 14    | 15    | 5     | 13    |
| Minor                              | 68    | 69    | 65    | 99    | 51    | 55    | 74    | 82    | 81    | 67    | 19    | 56    |
| Near miss                          | 1     | 2     |       |       |       | 2     | 9     | 18    | 21    | 20    | 6     | 19    |
| Assistance given                   |       | 4     | 2     | 3     | 3     | 5     | 4     | 4     | 2     | 4     |       | 0     |
| Safety Concern                     | 1     |       |       |       |       |       | 6     | 17    | 12    | 10    | 10    | 16    |
| Informational                      |       |       |       |       |       |       |       |       |       |       | 1     | 0     |
| Other                              |       |       |       |       |       |       |       | 5     | 11    | 6     |       | 2     |
| Total                              | 86    | 93    | 87    | 130   | 79    | 85    | 114   | 147   | 149   | 126   | 42    | 112   |
| CMS (Critical, Major, Significant) | 16    | 18    | 20    | 28    | 25    | 23    | 21    | 21    | 22    | 19    | 6     | 19    |
| Minor                              | 68    | 69    | 65    | 99    | 51    | 55    | 74    | 82    | 81    | 67    | 19    | 56    |
| Near Miss, Safety Concern          | 2     | 2     | 0     | 0     | 0     | 2     | 15    | 35    | 33    | 30    | 16    | 35    |
| Assistance Given                   | 0     | 4     | 2     | 3     | 3     | 5     | 4     | 4     | 2     | 4     | 0     | 0     |
| CMS %                              | 18.6% | 19.4% | 23.0% | 21.5% | 31.6% | 27.1% | 18.4% | 14.3% | 14.8% | 15.1% | 14.3% | 17.0% |
| Minor %                            | 79.1% | 74.2% | 74.7% | 76.2% | 64.6% | 64.7% | 64.9% | 55.8% | 54.4% | 53.2% | 45.2% | 50.0% |
| Near Miss, Safety Concern %        | 2.3%  | 2.2%  | 0.0%  | 0.0%  | 0.0%  | 2.4%  | 13.2% | 23.8% | 22.1% | 23.8% | 38.1% | 31.3% |
| Assistance Given %                 | 0.0%  | 4.3%  | 2.3%  | 2.3%  | 3.8%  | 5.9%  | 3.5%  | 2.7%  | 1.3%  | 3.2%  | 0.0%  | 0.0%  |