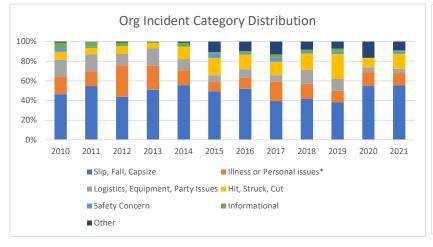

Org Level Incidents by Category

Through Sept 2021

|                                    | 2010  | 2011  | 2012  | 2013  | 2014  | 2015  | 2016  | 2017  | 2018  | 2019  | 2020  | 2021  |
|------------------------------------|-------|-------|-------|-------|-------|-------|-------|-------|-------|-------|-------|-------|
|                                    |       |       |       |       |       |       |       |       |       |       |       |       |
| Slip, Fall, Capsize                | 40    | 51    | 38    | 66    | 44    | 42    | 59    | 58    | 62    | 48    | 23    | 62    |
| Illness or Personal issues*        | 15    | 14    | 28    | 32    | 12    | 8     | 13    | 29    | 23    | 15    | 6     | 14    |
| Logistics, Equipment, Party Issues | 15    | 16    | 10    | 23    | 9     | 6     | 10    | 10    | 21    | 15    | 2     | 5     |
| Hit, Struck, Cut                   | 7     | 6     | 7     | 7     | 10    | 15    | 17    | 20    | 25    | 32    | 4     | 17    |
| Safety Concern                     | 3     | 1     |       |       |       | 4     | 2     | 6     | 3     | 3     |       | 3     |
| Informational                      | 5     | 5     | 3     | 2     | 3     | 1     | 2     | 5     | 3     | 4     |       | 1     |
| Other                              | 1     |       | 1     |       | 1     | 9     | 11    | 19    | 12    | 9     | 7     | 10    |
| Total                              | 86    | 93    | 87    | 130   | 79    | 85    | 114   | 147   | 149   | 126   | 42    | 112   |
| * conditioning, lack of skill      |       |       |       |       |       |       |       |       |       |       |       |       |
| Slip, Fall, Capsize %              | 17.4% | 15.1% | 32.2% | 24.6% | 15.2% | 9.4%  | 11.4% | 19.7% | 15.4% | 11.9% | 14.3% | 12.5% |
| Illness or Personal Issues %       | 17.4% | 17.2% | 11.5% | 17.7% | 11.4% | 7.1%  | 8.8%  | 6.8%  | 14.1% | 11.9% | 4.8%  | 4.5%  |
| Logistics, Eqpmt, Party Issues %   | 8.1%  | 6.5%  | 8.0%  | 5.4%  | 12.7% | 17.6% | 14.9% | 13.6% | 16.8% | 25.4% | 9.5%  | 15.2% |
| Hit, Struck Cut %                  | 3.5%  | 1.1%  | 0.0%  | 0.0%  | 0.0%  | 4.7%  | 1.8%  | 4.1%  | 2.0%  | 2.4%  | 0.0%  | 2.7%  |