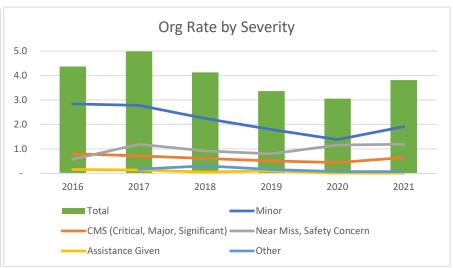

## **Org Incident Rates by Severity**

## Through Sept 2021

|                                    | 2016 | 2017 | 2018 | 2019 | 2020 | 2021 |
|------------------------------------|------|------|------|------|------|------|
|                                    |      |      |      |      |      |      |
| Minor                              | 2.8  | 2.8  | 2.2  | 1.8  | 1.4  | 1.9  |
| CMS (Critical, Major, Significant) | 0.8  | 0.7  | 0.6  | 0.5  | 0.4  | 0.6  |
| Near Miss, Safety Concern          | 0.6  | 1.2  | 0.9  | 0.8  | 1.2  | 1.2  |
| Assistance Given                   | 0.2  | 0.1  | 0.1  | 0.1  | -    | -    |
| Other                              |      | 0.2  | 0.3  | 0.2  | 0.1  | 0.1  |
| Total                              | 4.4  | 5.0  | 4.1  | 3.4  | 3.1  | 3.8  |

Org Level Incidents by Severity

Through Sept 2021

|                                    | 2010  | 2011  | 2012  | 2013  | 2014  | 2015  | 2016  | 2017  | 2018  | 2019  | 2020  | 2021  |
|------------------------------------|-------|-------|-------|-------|-------|-------|-------|-------|-------|-------|-------|-------|
| Critical                           |       | 1     |       | 1     | 1     |       |       | 1     |       |       |       |       |
| Major                              | 5     | 5     | 9     | 12    | 14    | 7     | 7     | 7     | 8     | 4     | 1     | 6     |
| Significant                        | 11    | 12    | 11    | 15    | 10    | 16    | 14    | 13    | 14    | 15    | 5     | 13    |
| Minor                              | 68    | 69    | 65    | 99    | 51    | 55    | 74    | 82    | 81    | 67    | 19    | 56    |
| Near miss                          | 1     | 2     |       |       |       | 2     | 9     | 18    | 21    | 20    | 6     | 19    |
| Assistance given                   |       | 4     | 2     | 3     | 3     | 5     | 4     | 4     | 2     | 4     |       | 0     |
| Safety Concern                     | 1     |       |       |       |       |       | 6     | 17    | 12    | 10    | 10    | 16    |
| Informational                      |       |       |       |       |       |       |       |       |       |       | 1     | 0     |
| Other                              |       |       |       |       |       |       |       | 5     | 11    | 6     |       | 2     |
| Total                              | 86    | 93    | 87    | 130   | 79    | 85    | 114   | 147   | 149   | 126   | 42    | 112   |
| CMS (Critical, Major, Significant) | 16    | 18    | 20    | 28    | 25    | 23    | 21    | 21    | 22    | 19    | 6     | 19    |
| Minor                              | 68    | 69    | 65    | 99    | 51    | 55    | 74    | 82    | 81    | 67    | 19    | 56    |
| Near Miss, Safety Concern          | 2     | 2     | 0     | 0     | 0     | 2     | 15    | 35    | 33    | 30    | 16    | 35    |
| Assistance Given                   | 0     | 4     | 2     | 3     | 3     | 5     | 4     | 4     | 2     | 4     | 0     | 0     |
| CMS %                              | 18.6% | 19.4% | 23.0% | 21.5% | 31.6% | 27.1% | 18.4% | 14.3% | 14.8% | 15.1% | 14.3% | 17.0% |
| Minor %                            | 79.1% | 74.2% | 74.7% | 76.2% | 64.6% | 64.7% | 64.9% | 55.8% | 54.4% | 53.2% | 45.2% | 50.0% |
| Near Miss, Safety Concern %        | 2.3%  | 2.2%  | 0.0%  | 0.0%  | 0.0%  | 2.4%  | 13.2% | 23.8% | 22.1% | 23.8% | 38.1% | 31.3% |
| Assistance Given %                 | 0.0%  | 4.3%  | 2.3%  | 2.3%  | 3.8%  | 5.9%  | 3.5%  | 2.7%  | 1.3%  | 3.2%  | 0.0%  | 0.0%  |