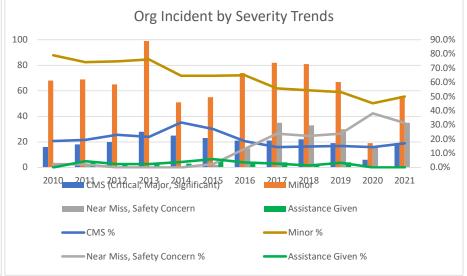

Org Level Incidents by Severity

Through Sept 2021

|                                    | 2010  | 2011  | 2012  | 2013  | 2014  | 2015  | 2016  | 2017  | 2018  | 2019  | 2020  | 2021  |
|------------------------------------|-------|-------|-------|-------|-------|-------|-------|-------|-------|-------|-------|-------|
| Critical                           |       | 1     |       | 1     | 1     |       |       | 1     |       |       |       |       |
| Major                              | 5     | 5     | 9     | 12    | 14    | 7     | 7     | 7     | 8     | 4     | 1     | 6     |
| Significant                        | 11    | 12    | 11    | 15    | 10    | 16    | 14    | 13    | 14    | 15    | 5     | 13    |
| Minor                              | 68    | 69    | 65    | 99    | 51    | 55    | 74    | 82    | 81    | 67    | 19    | 56    |
| Near miss                          | 1     | 2     |       |       |       | 2     | 9     | 18    | 21    | 20    | 6     | 19    |
| Assistance given                   |       | 4     | 2     | 3     | 3     | 5     | 4     | 4     | 2     | 4     |       | 0     |
| Safety Concern                     | 1     |       |       |       |       |       | 6     | 17    | 12    | 10    | 10    | 16    |
| Informational                      |       |       |       |       |       |       |       |       |       |       | 1     | 0     |
| Other                              |       |       |       |       |       |       |       | 5     | 11    | 6     |       | 2     |
| Total                              | 86    | 93    | 87    | 130   | 79    | 85    | 114   | 147   | 149   | 126   | 42    | 112   |
| CMS (Critical, Major, Significant) | 16    | 18    | 20    | 28    | 25    | 23    | 21    | 21    | 22    | 19    | 6     | 19    |
| Minor                              | 68    | 69    | 65    | 99    | 51    | 55    | 74    | 82    | 81    | 67    | 19    | 56    |
| Near Miss, Safety Concern          | 2     | 2     | 0     | 0     | 0     | 2     | 15    | 35    | 33    | 30    | 16    | 35    |
| Assistance Given                   | 0     | 4     | 2     | 3     | 3     | 5     | 4     | 4     | 2     | 4     | 0     | 0     |
| CMS %                              | 18.6% | 19.4% | 23.0% | 21.5% | 31.6% | 27.1% | 18.4% | 14.3% | 14.8% | 15.1% | 14.3% | 17.0% |
| Minor %                            | 79.1% | 74.2% | 74.7% | 76.2% | 64.6% | 64.7% | 64.9% | 55.8% | 54.4% | 53.2% | 45.2% | 50.0% |
| Near Miss, Safety Concern %        | 2.3%  | 2.2%  | 0.0%  | 0.0%  | 0.0%  | 2.4%  | 13.2% | 23.8% | 22.1% | 23.8% | 38.1% | 31.3% |
| Assistance Given %                 | 0.0%  | 4.3%  | 2.3%  | 2.3%  | 3.8%  | 5.9%  | 3.5%  | 2.7%  | 1.3%  | 3.2%  | 0.0%  | 0.0%  |