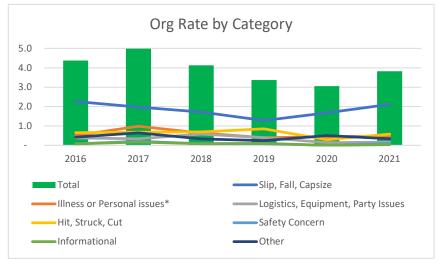

## **Org Incident Rates by Category**

## Through Sept 2021

|                                    | 2016 | 2017 | 2018 | 2019 | 2020 | 2021 |
|------------------------------------|------|------|------|------|------|------|
| Slip, Fall, Capsize                | 2.3  | 2.0  | 1.7  | 1.3  | 1.7  | 2.1  |
| Illness or Personal issues*        | 0.5  | 1.0  | 0.6  | 0.4  | 0.4  | 0.5  |
| Logistics, Equipment, Party Issues | 0.4  | 0.3  | 0.6  | 0.4  | 0.1  | 0.2  |
| Hit, Struck, Cut                   | 0.7  | 0.7  | 0.7  | 0.9  | 0.3  | 0.6  |
| Safety Concern                     | 0.1  | 0.2  | 0.1  | 0.1  | -    | 0.1  |
| Informational                      | 0.1  | 0.2  | 0.1  | 0.1  | -    | 0.0  |
| Other                              | 0.4  | 0.6  | 0.3  | 0.2  | 0.5  | 0.3  |
| Total                              | 4.4  | 5.0  | 4.1  | 3.4  | 3.1  | 3.8  |

Org Level Incidents by Category

Through Sept 2021

|                                    | 2010  | 2011  | 2012  | 2013  | 2014  | 2015  | 2016  | 2017  | 2018  | 2019  | 2020  | 2021  |
|------------------------------------|-------|-------|-------|-------|-------|-------|-------|-------|-------|-------|-------|-------|
|                                    |       |       |       |       |       |       |       |       |       |       |       |       |
| Slip, Fall, Capsize                | 40    | 51    | 38    | 66    | 44    | 42    | 59    | 58    | 62    | 48    | 23    | 62    |
| Illness or Personal issues*        | 15    | 14    | 28    | 32    | 12    | 8     | 13    | 29    | 23    | 15    | 6     | 14    |
| Logistics, Equipment, Party Issues | 15    | 16    | 10    | 23    | 9     | 6     | 10    | 10    | 21    | 15    | 2     | 5     |
| Hit, Struck, Cut                   | 7     | 6     | 7     | 7     | 10    | 15    | 17    | 20    | 25    | 32    | 4     | 17    |
| Safety Concern                     | 3     | 1     |       |       |       | 4     | 2     | 6     | 3     | 3     |       | 3     |
| Informational                      | 5     | 5     | 3     | 2     | 3     | 1     | 2     | 5     | 3     | 4     |       | 1     |
| Other                              | 1     |       | 1     |       | 1     | 9     | 11    | 19    | 12    | 9     | 7     | 10    |
| Total                              | 86    | 93    | 87    | 130   | 79    | 85    | 114   | 147   | 149   | 126   | 42    | 112   |
| * conditioning, lack of skill      |       |       |       |       |       |       |       |       |       |       |       |       |
| Slip, Fall, Capsize %              | 17.4% | 15.1% | 32.2% | 24.6% | 15.2% | 9.4%  | 11.4% | 19.7% | 15.4% | 11.9% | 14.3% | 12.5% |
| Illness or Personal Issues %       | 17.4% | 17.2% | 11.5% | 17.7% | 11.4% | 7.1%  | 8.8%  | 6.8%  | 14.1% | 11.9% | 4.8%  | 4.5%  |
| Logistics, Eqpmt, Party Issues %   | 8.1%  | 6.5%  | 8.0%  | 5.4%  | 12.7% | 17.6% | 14.9% | 13.6% | 16.8% | 25.4% | 9.5%  | 15.2% |
| Hit, Struck Cut %                  | 3.5%  | 1.1%  | 0.0%  | 0.0%  | 0.0%  | 4.7%  | 1.8%  | 4.1%  | 2.0%  | 2.4%  | 0.0%  | 2.7%  |